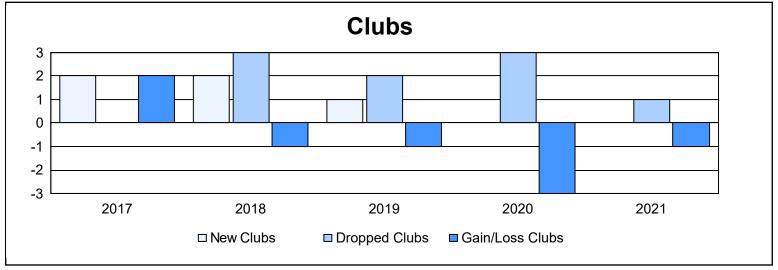

District 60 A

As of June 2021 Cumulative

| Year      | New<br>Clubs | Dropped<br>Clubs | Gain/<br>Loss<br>Clubs | New<br>Members | Charter<br>Members | Reinstate<br>Members | Transfer<br>Members | Total<br>Member<br>Added | Total<br>Members<br>Dropped | Gain/<br>Loss<br>Members |
|-----------|--------------|------------------|------------------------|----------------|--------------------|----------------------|---------------------|--------------------------|-----------------------------|--------------------------|
| 2016-2017 | 2            | 0                | 2                      | 218            | 52                 | 14                   | 3                   | 287                      | 234                         | 53                       |
| 2017-2018 | 2            | 3                | -1                     | 92             | 70                 | 12                   | 5                   | 179                      | 272                         | -93                      |
| 2018-2019 | 1            | 2                | -1                     | 152            | 33                 | 45                   | 5                   | 235                      | 227                         | 8                        |
| 2019-2020 | 0            | 3                | -3                     | 127            | 1                  | 5                    | 19                  | 152                      | 205                         | -53                      |
| 2020-2021 | 0            | 1                | -1                     | 161            | 12                 | 21                   | 10                  | 204                      | 150                         | 54                       |
| Average   | 1            | 2                | -1                     | 150            | 34                 | 19                   | 8                   | 211                      | 218                         | -6                       |